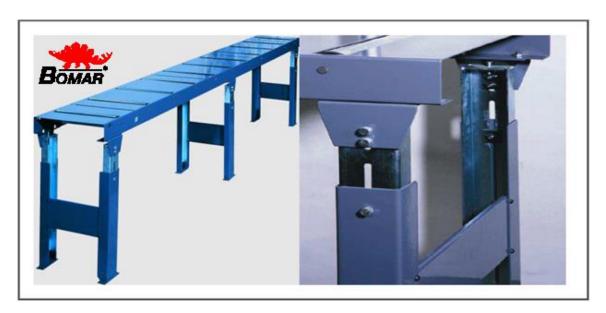

### Roller Tables (optional):

The BOMAR M-type roller conveyor system is an inexpensive, modular system that comes in 6' 7" (2,000 mm) and 9' 10" (3,000 mm) long sections. The legs are height-adjustable from 29" (730 mm) to 44-1/2" (1,130 mm). Multiple sections can be connected to each other via the legs.

| Description  | Туре    | Length | Width | Rollers | Legs | Load Capacity  |
|--------------|---------|--------|-------|---------|------|----------------|
| Roller table | M 330-2 | 6' 7"  | 13"   | 7       | 2    | 100 lbs. / ft. |
| Roller table | M 330-3 | 10'    | 13"   | 11      | 2    | 100 lbs. / ft. |