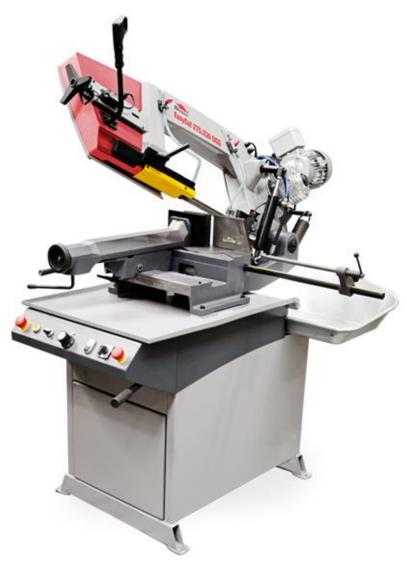

### **Description**

The **BOMAR EasyCut 275.230 DG** manual band saw features a heavy saw frame of vibration damping cast iron with a powerful 2-speed industrial saw drive. Due to the miter cutting capability in both directions this machine is the ideal workshop machine suitable for a wide range of applications.

Simple to adjust cutting angles together with the quick-clamping vise make the operation fast and easy. The 1" saw blade guided in precise carbide guides guarantees highest accuracy. The clamping vise can be moved left and right depending on the direction of the miter cuts. A unique feature of this machine is the machine table that turns together with the saw head so the table surface will not be damaged when miter cutting.

The cutting force is achieved by the weight of the saw-head while the feed rate can be adjusted via the conveniently located flow-control valve on the control panel. The machine has quick-approach feature that allows the operator to move the saw head rapidly towards the work piece via a handle and trigger that bypasses the feed-control valve.

#### Features:

- Rigid Cast Iron Saw Head
- Quick-approach system
- 2-speed saw drive
- Miter Cutting from -45° to 60°
- Carbide Saw Blade Guides
- Safety Switches on Band-wheel Door
- Blade Tension and Breakage Switch
- Machine Switches off after Finishing the Cut
- Integrated Coolant System
- Quick-Clamping Vise
- Saw Blade Guard
- Chip Brush
- Big Removable Chip Tray