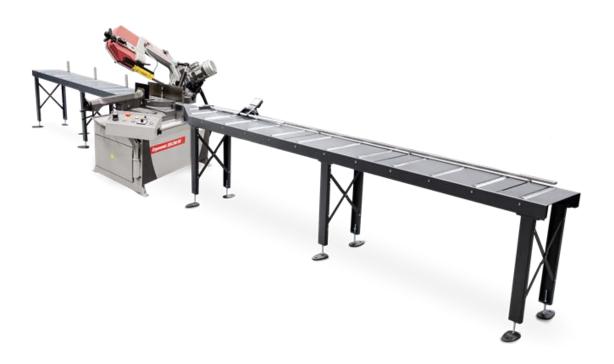

### Roller Tables (optional):

The BOMAR M-type roller conveyor system is an inexpensive, modular system that comes in 6' 7" (2,000 mm) and 9' 10" (3,000 mm) long sections. The legs are height-adjustable from 29" (730 mm) to 44-1/2" (1,130 mm). Multiple sections can be connected to each other via the legs.

| Description  | Туре    | Length | Width | Rollers | Legs | Load Capacity  |
|--------------|---------|--------|-------|---------|------|----------------|
| Roller table | M 330-2 | 6' 7"  | 13"   | 7       | 2    | 100 lbs. / ft. |
| Roller table | M 330-3 | 10'    | 13"   | 11      | 2    | 100 lbs. / ft. |